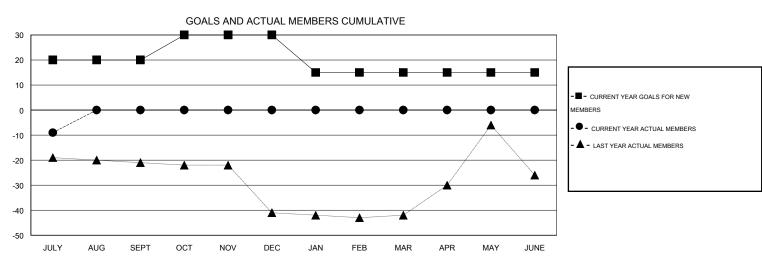

## GMT: ED LECIUS LOCATION NEW YORK

GMT CA 1

|               |                  | Clubs             |                  |                  | Members               |                    |                                     |                    |                  |  |
|---------------|------------------|-------------------|------------------|------------------|-----------------------|--------------------|-------------------------------------|--------------------|------------------|--|
|               | RESUI            | LTS FOR 2016-2017 |                  |                  | RESULTS FOR 2016-2017 |                    |                                     |                    |                  |  |
| QUARTER       | NEW CLUB<br>GOAL | NEW CLUBS         | DROPPED<br>CLUBS | NET<br>GAIN/LOSS | QUARTER               | NEW MEMBER<br>GOAL | CHARTER AND<br>NEW MEMBERS<br>ADDED | DROPPED<br>MEMBERS | NET<br>GAIN/LOSS |  |
| JULY/AUG/SEPT | 1                | 0                 | 0                | 0                | JULY/AUG/SEPT         | 20                 | 3                                   | 12                 | -9               |  |
| OCT/NOV/DEC   | 0                | 0                 | 0                | 0                | OCT/NOV/DEC           | 10                 | 0                                   | 0                  | 0                |  |
| JAN/FEB/MAR   | 0                | 0                 | 0                | 0                | JAN/FEB/MAR           | -15                | 0                                   | 0                  | 0                |  |
| APR/MAY/JUNE  | 1                | 0                 | 0                | 0                | APR/MAY/JUNE          | 0                  | 0                                   | 0                  | 0                |  |